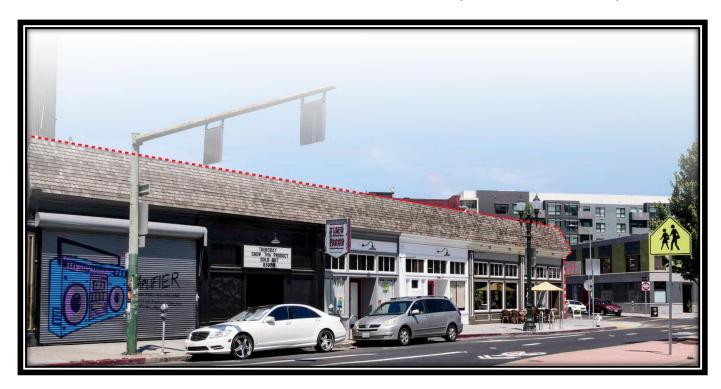

### **Premier Retail Site**

#### 1741-1745 San Pablo Ave, Oakland, CA

- ✓ Prime corner site situated in the heart of Uptown Oakland
- √ 10,800± square feet
- ✓ 3 Blocks from the 19<sup>th</sup>

  Street Bart Station
- ✓ High Visibility
- ✓ Population: Over 130,000 people (2 mile radius)
- ✓ Average Household Income: Over \$82,000 (2 mile radius)
- ✓ Average Daytime
   Population: Over
   130,000 (2 mile radius)