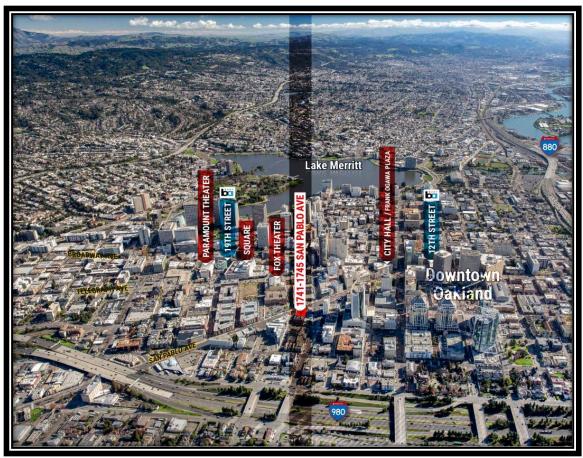

### **Premier Retail Site**

#### 1741-1745 San Pablo Ave, Oakland, CA



- ✓ Prime corner site situated in the heart of Uptown Oakland
- √ 10,800± square feet
- ✓ 3 Blocks from the 19<sup>th</sup>

  Street Bart Station
- ✓ High Visibility
- ✓ Population: Over 130,000 people (2 mile radius)
- ✓ Average Household Income: Over \$82,000 (2 mile radius)
- ✓ Average Daytime
   Population: Over
   130,000 (2 mile radius)





# Site Plan Jefferson Street 7th Street 1811 Street Walker's Paradise Walk Score San Pablo Avenue Daily errands do not require a **Excellent Transit** Transit Score 8 Transit is convenient for most trips. Biker's Paradise Daily errands can be



accomplished on a bike.

### **Aerial**







Sean McCloskey Phone: (610) 668-0300 www.PennGroup.net

## Premier Retail Site 1741-1745 San Pablo Ave, Oakland, Ca



Sean McCloskey
620 Righters Ferry Road
Bala Cynwyd, PA 19004
(610) 668-0300
Sean@PennGroup.net



Sean McCloskey Phone: (610) 668-0300 www.PennGroup.net