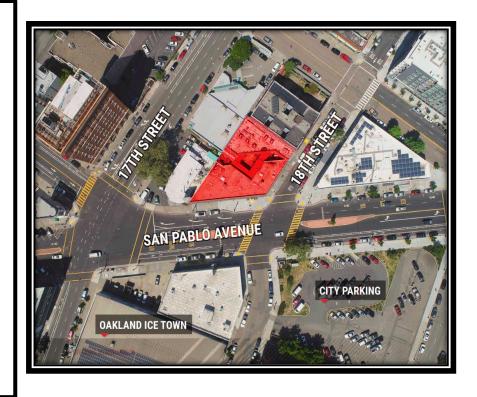

# Site Plan Jefferson Street 7th Street 1811 Street Walker's Paradise Walk Score San Pablo Avenue Daily errands do not require a **Excellent Transit** Transit Score 8 Transit is convenient for most trips. Biker's Paradise Daily errands can be

accomplished on a bike.