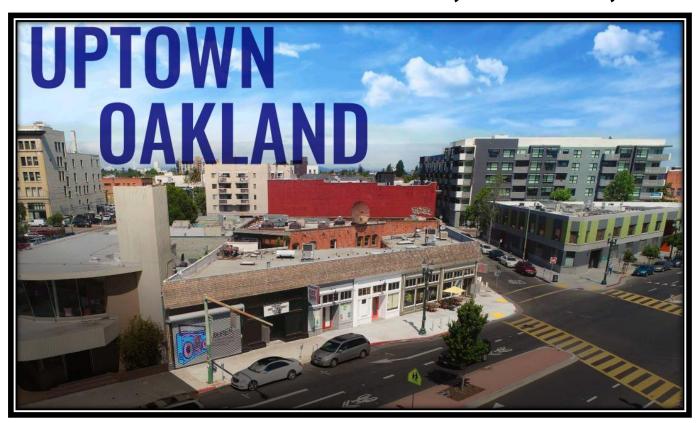

### **Premier Retail Site**

#### 1741-1745 San Pablo Ave, Oakland, CA

- ✓ Prime corner site situated in the heart of Uptown Oakland
- √ 10,800± square feet
- ✓ 3 Blocks from the 19<sup>th</sup>

  Street Bart Station
- ✓ High Visibility
- ✓ Population: Over 130,000 people (2 mile radius)
- ✓ Average Household Income: Over \$82,000 (2 mile radius)
- ✓ Average Daytime
   Population: Over
   130,000 (2 mile radius)