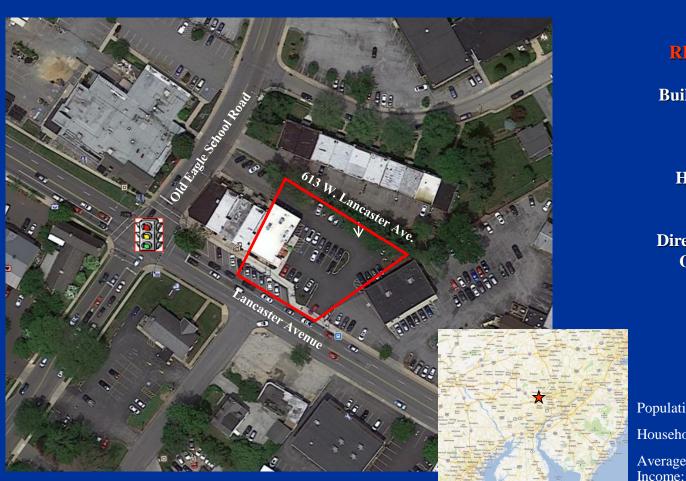

## 613 W. Lancaster Avenue

### WAYNE, DELAWARE COUNTY, PENNSYLVANIA

### 2,800 SF RETAIL/RESTAIRANT

**Building constructed in 2015** 

**25,000** cars per day

**High Visibility on Route** 30/Lancaster Avenue

Direct access to Route 30 and **Old Eagle School Road** 

#### **DEMOGRAPHICS**

One Three Five Mile Mile Mile Population: 10,454 46,934 134,037

Households: 4.323 17.564 52.049

Average HH

\$160,585 \$197,982 \$171,615