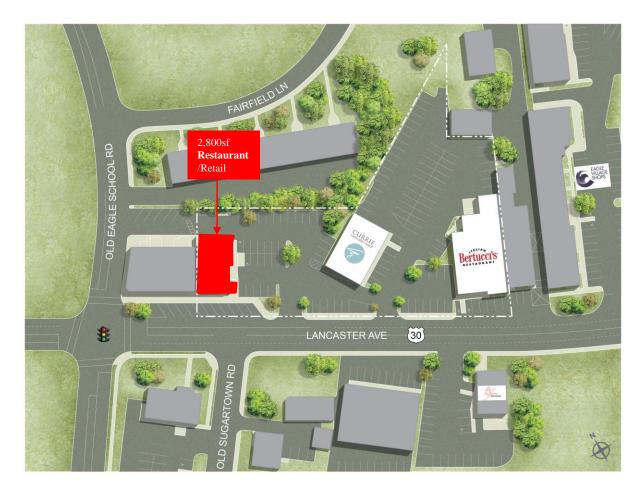

## 613 W. Lancaster Avenue

WAYNE, DELAWARE COUNTY, PENNSYLVANIA

**CURRENT SITE PLAN – 2,800sf Restaurant/Retail** 