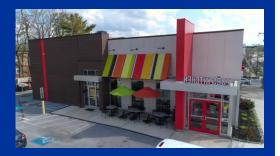

## 613 W. Lancaster Avenue

WAYNE, DELAWARE COUNTY, PENNSYLVANIA

**CURRENT SITE PLAN – 2,800sf Restaurant/Retail** 