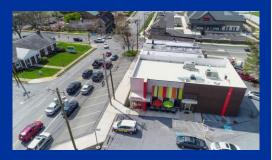

## 613 W. Lancaster Avenue

WAYNE, DELAWARE COUNTY, PENNSYLVANIA

**CURRENT SITE PLAN – 2,800sf Restaurant/Retail** 