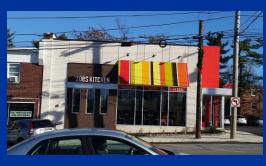

# 613 W. Lancaster Avenue

WAYNE, DELAWARE COUNTY, PENNSYLVANIA

FLOOR PLAN – 2,800sf Restaurant/Retail