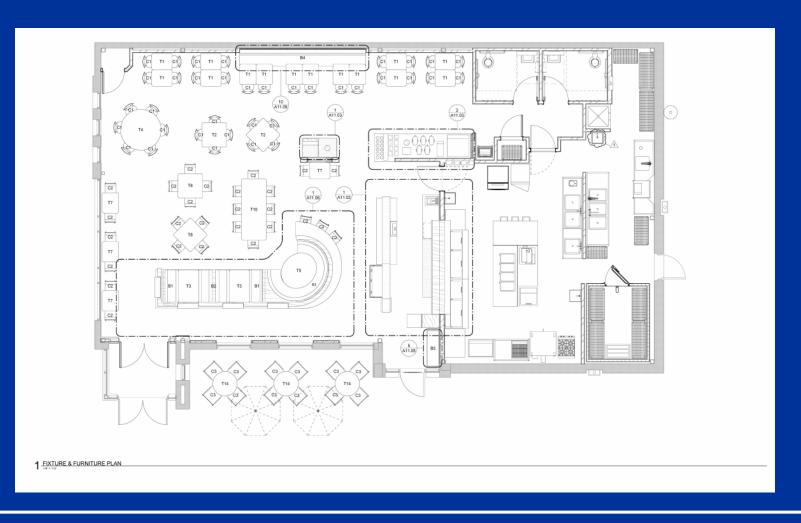

# 613 W. Lancaster Avenue

WAYNE, DELAWARE COUNTY, PENNSYLVANIA

FLOOR PLAN – 2,800sf Restaurant/Retail