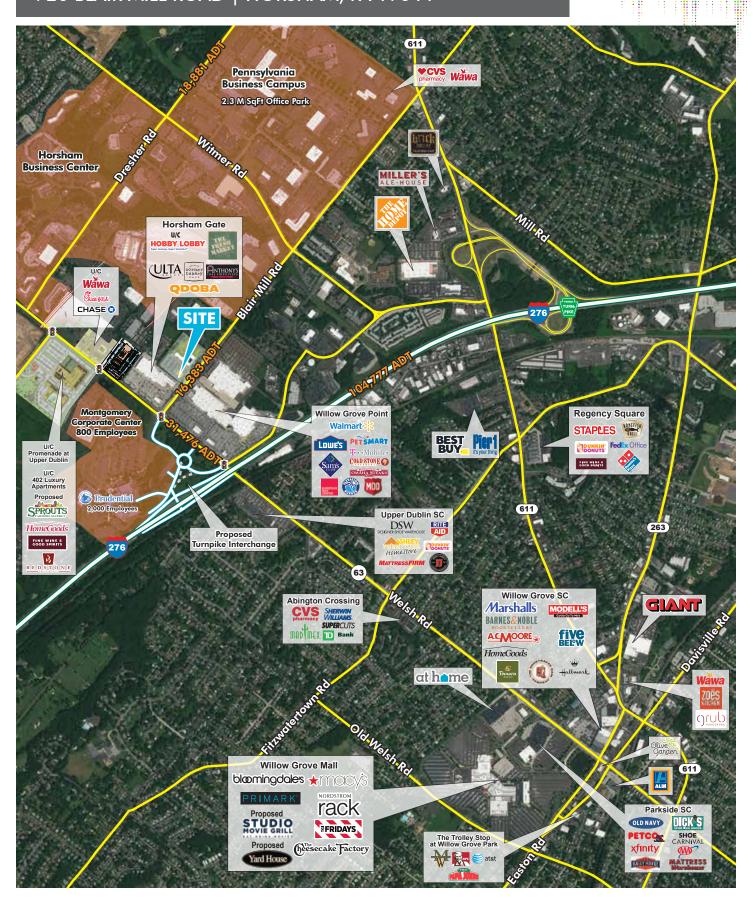

## JOIN NEARBY RETAILERS:

# FOR LEASE Outparcel Adjacent to Homewood Suites Hotel 720 BLAIR MILL ROAD | HORSHAM, PA 19044

RETAIL