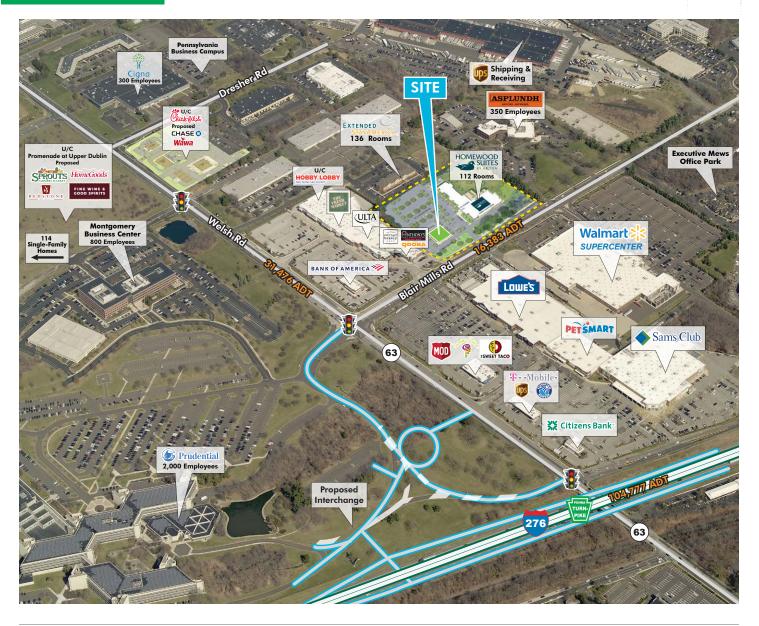

## PAD AVAILABLE

## JOIN NEARBY RETAILERS:

# FOR LEASE Outparcel Adjacent to Homewood Suites Hotel 720 BLAIR MILL ROAD | HORSHAM, PA 19044