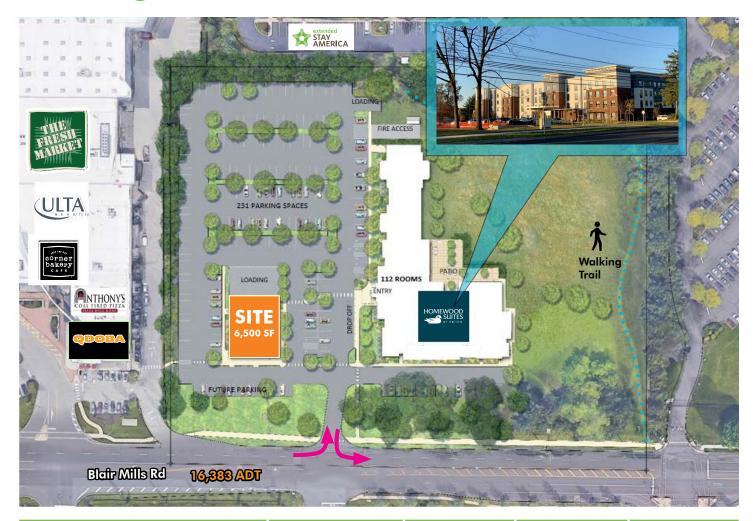

## SITE PLAN

| DEMOGRAPHICS             | 1 MILE    | 3 MILES   | 5 MILES   | 7 MILES   |
|--------------------------|-----------|-----------|-----------|-----------|
| POPULATION (EST. 2019)   | 5,696     | 87,205    | 206,346   | 431,280   |
| MEDIAN HOUSEHOLD INCOME  | \$86,886  | \$83,839  | \$86,163  | \$81,406  |
| AVERAGE HOUSEHOLD INCOME | \$115,242 | \$112,703 | \$117,755 | \$114,342 |
| DAYTIME POPULATION       | 19,029    | 102,055   | 231,366   | 441,773   |