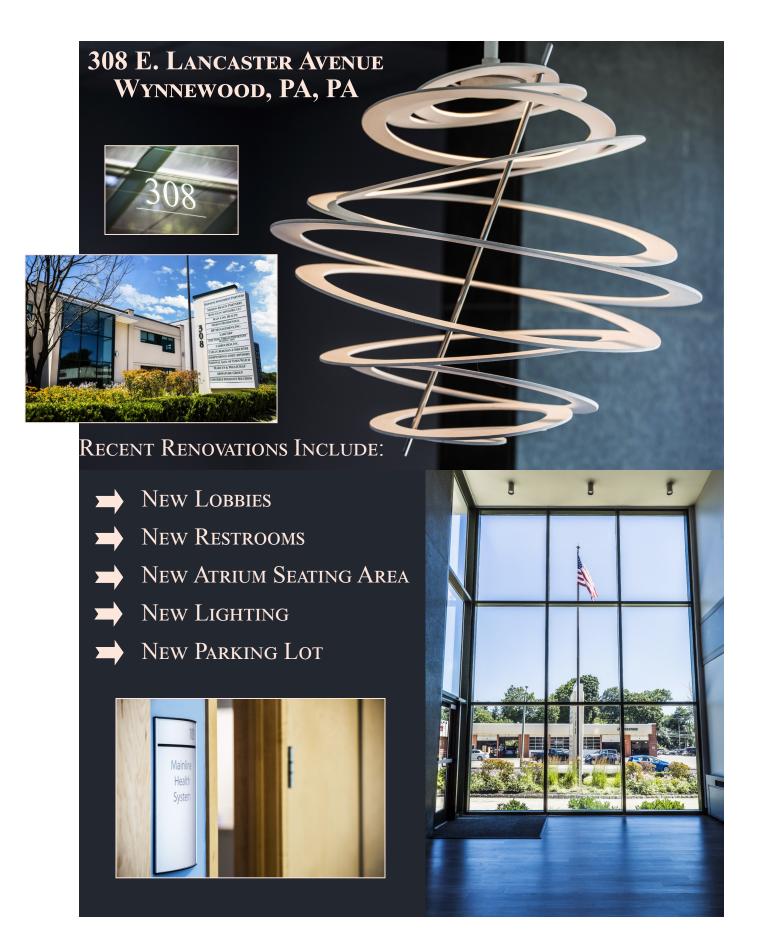

# OFFICE SPACE AVAILABLE FOR LEASE

308 E. Lancaster Avenue • Wynnewood, PA 19096

### **BUILDING FEATURES:**

• Gross Building Area: 54,349 SF

- Space Available
  - 1,313 SF Second Floor (Available 4Q 2018)
  - 2,023 SF Third Floor (Available 1Q 2019)
- Lease Rate: \$32.00/SF plus Utilities
- Located in the heart of the Main Line
- Minutes from Suburban Square Shopping & Amenities
- Convenient Location to I-476 and I-76