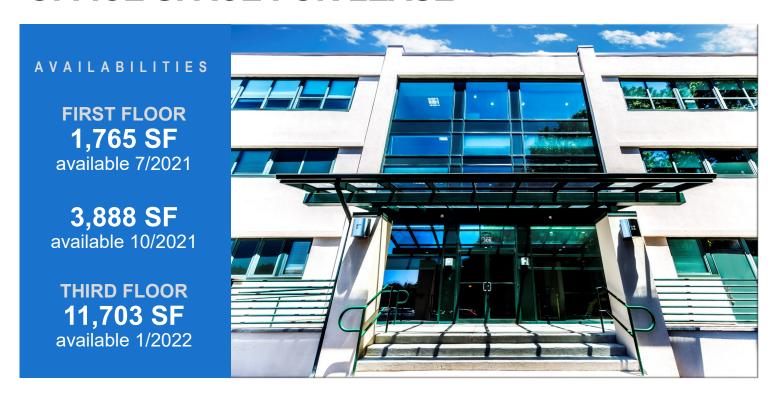

## OFFICE SPACE FOR LEASE

## 308 E. LANCASTER AVENUE • WYNNEWOOD, PA

## **Building Features:**

- Gross building area: 54,349 SF
- Ownership will demise to Tenant's specifications
- Lease rate: \$33.00/SF plus utilities
- · Located in the heart of the Main Line
- Minutes from Suburban Square shopping & amenities
- Convenient location to I-476 and I-76
- Within walking distance to Whole Foods & the Wynnewood train station