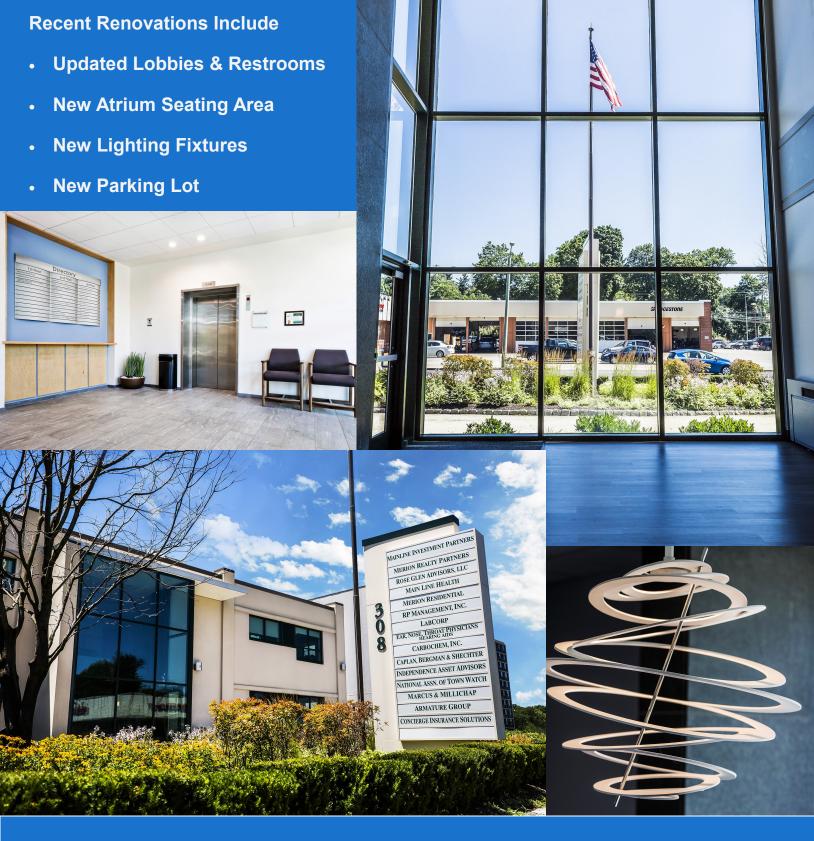

## **Building Features:**

- Gross building area: 54,349 SF
- Ownership will demise to Tenant's specifications
- Lease rate: \$33.00/SF plus utilities
- · Located in the heart of the Main Line
- Minutes from Suburban Square shopping & amenities
- Convenient location to I-476 and I-76
- Within walking distance to Whole Foods & the Wynnewood train station